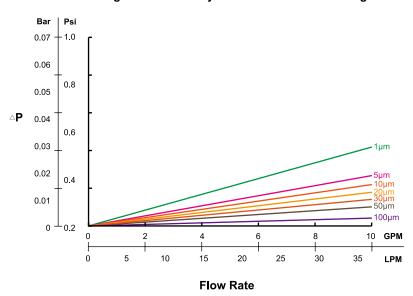

#### **Operation Data**

Maximum Operating Temperature : 75°C (167°F)

Maximum Differential Pressure: 4.8 bar at 20°C (70 psi at 68°F)

3.4 bar at 50°C (50 psi at 122°F)

Recommended Change Out Differential Pressure: 2.4 bar (35 psi)